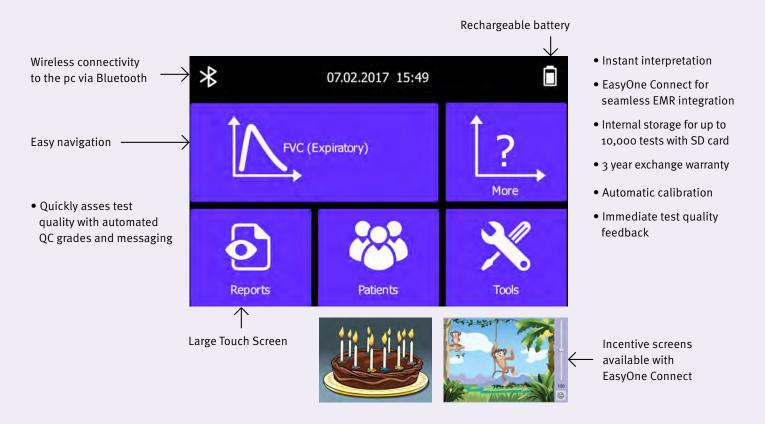

EasyOne Connect software offers one database and one platform for all EasyOne point-of-care-solutions. Data management has never been easier.