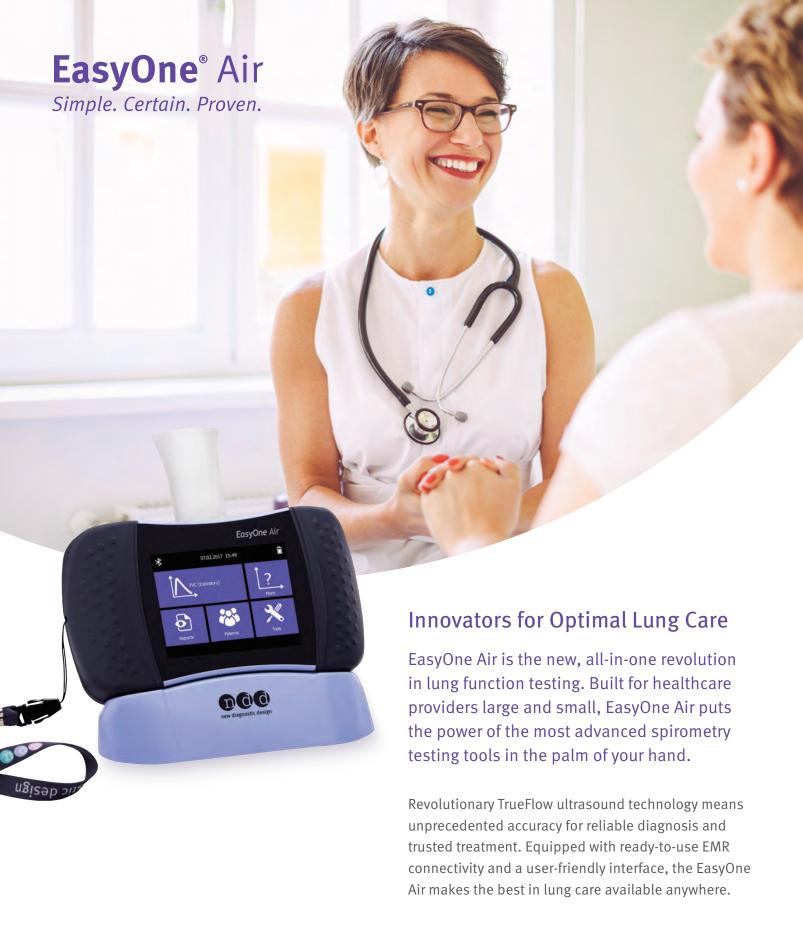

## Simple. Certain. Proven.

The original ultrasonic flow measurement is highly accurate in all flow ranges, independent of gas composition, pressure, temperature and humidity. ndd TrueFlow is a hygienic and resistance-free solution that does not require calibration during its lifetime.